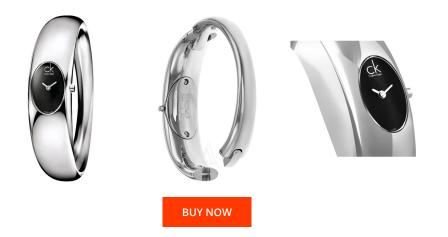

| PRODUCT INFORMATION |                  |  | MATE  |  |
|---------------------|------------------|--|-------|--|
| EAN                 | 7612635065823    |  | Strap |  |
| Gender              | Ladies           |  | Strap |  |
| Brand               | Calvin Klein     |  | Colou |  |
| Collection          | Exquisite        |  | Glass |  |
| Warranty [years]    | 2                |  |       |  |
| PRODUCT EXECUTION   |                  |  | DETA  |  |
| Display Type        | Analogue         |  | Num   |  |
| Movement type       | Quartz (Battery) |  |       |  |
| MEASURES            |                  |  |       |  |
| Case width [mm]     | 18               |  |       |  |

| MATERIAL & COLOUR  |                 |
|--------------------|-----------------|
| Strap Material     | Stainless steel |
| Strap Colour       | Silver          |
| Colour of the dial | Black           |
| Glass              | Mineral glass   |

## AILS

nerals

Index marks