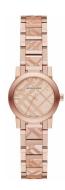

## Burberry ladies' watch BU9235 Specifications

**BUY NOW** 

This document contains all the specifications for the Burberry BU9235 ladies' watch. We at the DIALANDO® watch store offer a large selection of authentic watches from the best watch brands in the world.

| MATERIAL & COLOUR  |                 |  |
|--------------------|-----------------|--|
| Strap Material     | Stainless steel |  |
| Strap Colour       | Rose gold       |  |
| Colour of the dial | Rose gold       |  |
| Glass              | Mineral glass   |  |
| DETAILS            |                 |  |
| Numerals           | Index marks     |  |
| Water resistant    | 5 ATM           |  |