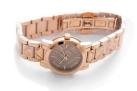

## Burberry ladies' watch BU9235 Specifications

**BUY NOW** 

This document contains all the specifications for the Burberry BU9235 ladies' watch. We at the DIALANDO® watch store offer a large selection of authentic watches from the best watch brands in the world.

| MATERIAL & COLOUR  |                 |  |
|--------------------|-----------------|--|
| Strap Material     | Stainless steel |  |
| Strap Colour       | Rose gold       |  |
| Colour of the dial | Rose gold       |  |
| Glass              | Mineral glass   |  |
| DETAILS            |                 |  |
| Numerals           | Index marks     |  |
| Water resistant    | 5 ATM           |  |