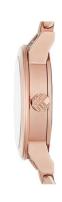

## Burberry ladies' watch BU9235 Specifications

**BUY NOW** 

This document contains all the specifications for the Burberry BU9235 ladies' watch. We at the DIALANDO® watch store offer a large selection of authentic watches from the best watch brands in the world.

| MATERIAL & COLOUR  |                 |  |
|--------------------|-----------------|--|
| Strap Material     | Stainless steel |  |
| Strap Colour       | Rose gold       |  |
| Colour of the dial | Rose gold       |  |
| Glass              | Mineral glass   |  |
| DETAILS            |                 |  |
| Numerals           | Index marks     |  |
| Water resistant    | 5 ATM           |  |