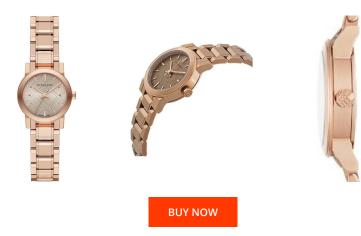

## Burberry ladies' watch BU9228 Specifications

This document contains all the specifications for the Burberry BU9228 ladies' watch. We at the DIALANDO® watch store offer a large selection of authentic watches from the best watch brands in the world.

| MATERIAL & COLOUR  |                  |
|--------------------|------------------|
| Strap Material     | Stainless steel  |
| Strap Colour       | Rose gold        |
| Colour of the dial | Grey             |
| Glass              | Mineral glass    |
| Glass              | Williel al glass |
| DETAILS            | willer at glass  |
|                    | Index marks      |