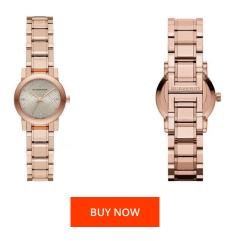

## Burberry ladies' watch BU9215 Specifications

This document contains all the specifications for the Burberry BU9215 ladies' watch. We at the DIALANDO® watch store offer a large selection of authentic watches from the best watch brands in the world.

| MATERIAL & COLOUR  |                 |
|--------------------|-----------------|
| Strap Material     | Stainless steel |
| Strap Colour       | Rose gold       |
| Colour of the dial | Rose gold       |
| Glass              | Mineral glass   |
| DETAILS            |                 |
|                    |                 |
| Numerals           | Index marks     |