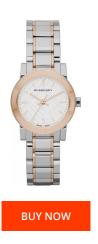

## Burberry ladies' watch BU9205 Specifications

This document contains all the specifications for the Burberry BU9205 ladies' watch. We at the DIALANDO® watch store offer a large selection of authentic watches from the best watch brands in the world.

https://www.dialando.ro/

| PRODUCT INFORMATION |                  |
|---------------------|------------------|
| EAN                 | 0822138033954    |
| Gender              | Ladies           |
| Brand               | Burberry         |
| Warranty [years]    | 2                |
| PRODUCT EXECUTION   |                  |
| Display Type        | Analogue         |
| Movement type       | Quartz (Battery) |
| Functions           | Date             |
| MEASURES            |                  |
| Case width [mm]     | 26               |

| MATERIAL & COLOUR  |                    |
|--------------------|--------------------|
| Strap Material     | Stainless steel    |
| Strap Colour       | Silver / Rose gold |
| Colour of the dial | White              |
| Glass              | Mineral glass      |
|                    |                    |
| DETAILS            |                    |
| Numerals           | Index marks        |