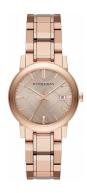

## Burberry ladies' watch BU9135 Specifications

**BUY NOW** 

This document contains all the specifications for the Burberry BU9135 ladies' watch. We at the DIALANDO® watch store offer a large selection of authentic watches from the best watch brands in the world.

https://www.dialando.ro/

| PRODUCT INFORMATION |                  |  |
|---------------------|------------------|--|
| EAN                 | 0822138042796    |  |
| Gender              | Ladies           |  |
| Brand               | Burberry         |  |
| Warranty [years]    | 2                |  |
| PRODUCT EXECUTION   |                  |  |
| Display Type        | Analogue         |  |
| Movement type       | Quartz (Battery) |  |
| Functions           | Date             |  |
| MEASURES            |                  |  |
| Case width [mm]     | 34               |  |

| MATERIAL & COLOUR  |                 |
|--------------------|-----------------|
| Strap Material     | Stainless steel |
| Strap Colour       | Rose gold       |
| Colour of the dial | Bronze          |
| Glass              | Mineral glass   |
| DETAILS            |                 |
| Numerals           | Index marks     |
| Water resistant    | 5 ATM           |