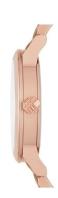

## Burberry ladies' watch BU9135 Specifications

**BUY NOW** 

This document contains all the specifications for the Burberry BU9135 ladies' watch. We at the DIALANDO® watch store offer a large selection of authentic watches from the best watch brands in the world.

https://www.dialando.ro/

| PRODUCT INFORMATION |                  |  |
|---------------------|------------------|--|
| EAN                 | 0822138042796    |  |
| Gender              | Ladies           |  |
| Brand               | Burberry         |  |
| Warranty [years]    | 2                |  |
| PRODUCT EXECUTION   |                  |  |
| Display Type        | Analogue         |  |
| Movement type       | Quartz (Battery) |  |
| Functions           | Date             |  |
| MEASURES            |                  |  |
| Case width [mm]     | 34               |  |

| MATERIAL & COLOUR  |                 |
|--------------------|-----------------|
| Strap Material     | Stainless steel |
| Strap Colour       | Rose gold       |
| Colour of the dial | Bronze          |
| Glass              | Mineral glass   |
| DETAILS            |                 |
| Numerals           | Index marks     |
| Water resistant    | 5 ATM           |