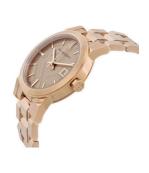

## Burberry ladies' watch BU9135 Specifications

**BUY NOW** 

This document contains all the specifications for the Burberry BU9135 ladies' watch. We at the DIALANDO® watch store offer a large selection of authentic watches from the best watch brands in the world.

https://www.dialando.ro/

| PRODUCT INFORMATION |                  |  |
|---------------------|------------------|--|
| EAN                 | 0822138042796    |  |
| Gender              | Ladies           |  |
| Brand               | Burberry         |  |
| Warranty [years]    | 2                |  |
| PRODUCT EXECUTION   |                  |  |
| Display Type        | Analogue         |  |
| Movement type       | Quartz (Battery) |  |
| Functions           | Date             |  |
| MEASURES            |                  |  |
| Case width [mm]     | 34               |  |

| MATERIAL & COLOUR  |                 |
|--------------------|-----------------|
| Strap Material     | Stainless steel |
| Strap Colour       | Rose gold       |
| Colour of the dial | Bronze          |
| Glass              | Mineral glass   |
| DETAILS            |                 |
| Numerals           | Index marks     |
| Water resistant    | 5 ATM           |