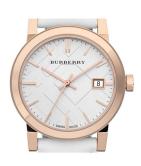

## Burberry ladies' watch BU9108 Specifications

**BUY NOW** 

This document contains all the specifications for the Burberry BU9108 ladies' watch. We at the DIALANDO® watch store offer a large selection of authentic watches from the best watch brands in the world.

https://www.dialando.ro/

| PRODUCT INFORMATION |                  |
|---------------------|------------------|
| EAN                 | 0822138033251    |
| Gender              | Ladies           |
| Brand               | Burberry         |
| Warranty [years]    | 2                |
| PRODUCT EXECUTION   |                  |
| Display Type        | Analogue         |
| Movement type       | Quartz (Battery) |
| Functions           | Date             |
| MEASURES            |                  |
| Case width [mm]     | 34               |

| MATERIAL & COLOUR  |               |
|--------------------|---------------|
| Strap Material     | Real leather  |
| Strap Colour       | White         |
| Colour of the dial | White         |
| Glass              | Mineral glass |
| DETAILS            |               |
| Numerals           | Index marks   |
| Water resistant    | 5 ATM         |