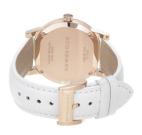

## Burberry ladies' watch BU9108 Specifications

**BUY NOW** 

This document contains all the specifications for the Burberry BU9108 ladies' watch. We at the DIALANDO® watch store offer a large selection of authentic watches from the best watch brands in the world.

https://www.dialando.ro/

| PRODUCT INFORMATION |                  |
|---------------------|------------------|
| EAN                 | 0822138033251    |
| Gender              | Ladies           |
| Brand               | Burberry         |
| Warranty [years]    | 2                |
| PRODUCT EXECUTION   |                  |
| Display Type        | Analogue         |
| Movement type       | Quartz (Battery) |
| Functions           | Date             |
| MEASURES            |                  |
| Case width [mm]     | 34               |

| MATERIAL & COLOUR  |               |
|--------------------|---------------|
| Strap Material     | Real leather  |
| Strap Colour       | White         |
| Colour of the dial | White         |
| Glass              | Mineral glass |
| DETAILS            |               |
| Numerals           | Index marks   |
| Water resistant    | 5 ATM         |