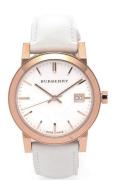

## Burberry ladies' watch BU9108 Specifications

**BUY NOW** 

This document contains all the specifications for the Burberry BU9108 ladies' watch. We at the DIALANDO® watch store offer a large selection of authentic watches from the best watch brands in the world.

https://www.dialando.ro/

| PRODUCT INFORMATION |                  |
|---------------------|------------------|
| EAN                 | 0822138033251    |
| Gender              | Ladies           |
| Brand               | Burberry         |
| Warranty [years]    | 2                |
| PRODUCT EXECUTION   |                  |
| Display Type        | Analogue         |
| Movement type       | Quartz (Battery) |
| Functions           | Date             |
| MEASURES            |                  |
| Case width [mm]     | 34               |

| MATERIAL & COLOUR  |               |
|--------------------|---------------|
| Strap Material     | Real leather  |
| Strap Colour       | White         |
| Colour of the dial | White         |
| Glass              | Mineral glass |
| DETAILS            |               |
| Numerals           | Index marks   |
| Water resistant    | 5 ATM         |