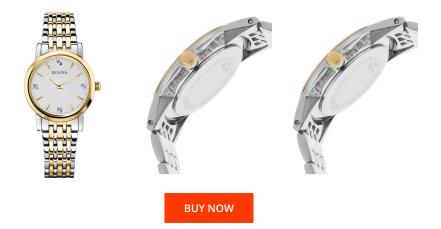

## **DIALANDO**<sup>®</sup>

Bulova ladies' watch 98P115 Specifications

This document contains all the specifications for the Bulova Classic Diamant 98P115 ladies' watch. We at the DIALANDO<sup>®</sup> watch store offer a large selection of authentic watches from the best watch brands in the world. https://www.dialando.ro/

| PRODUCT INFORMATIO | ON               | MATERIAL & COLOUR  |                                  |
|--------------------|------------------|--------------------|----------------------------------|
| EAN                | 7613077463321    | Strap Material     | Stainless steel                  |
| Gender             | Ladies           | Strap Colour       | Silver / Gold                    |
| Warranty [years]   | 2                | Case Material      | Stainless steel                  |
|                    |                  | Case Colour        | Gold / Silver                    |
|                    |                  | Case Surface       | Matted / Polished                |
|                    |                  | Colour of the dial | Silver                           |
|                    |                  | Glass              | Hardened glass / Mineral glass   |
|                    |                  |                    |                                  |
| PRODUCT EXECUTION  |                  | DETAILS            |                                  |
| Display Type       | Analogue         | Bezel              | Fixed                            |
| Movement type      | Quartz (Battery) | Case Bottom        | Stainless steel bottom / Pressed |
| Functions          | Hour / Minute    | Clasp              | Folding clasp                    |
|                    |                  | Water resistant    | 3 ATM                            |
|                    |                  |                    |                                  |
| MEASURES           |                  |                    |                                  |