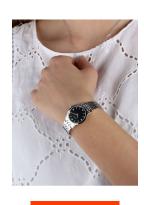

## Bulova ladies' watch 96P148 Specifications

**BUY NOW** 

This document contains all the specifications for the Bulova Klassik 96P148 ladies' watch. We at the DIALANDO® watch store offer a large selection of authentic watches from the best watch brands in the world.

| MATERIAL & COLOUR  |                                  |
|--------------------|----------------------------------|
| Strap Material     | Stainless steel                  |
| Strap Colour       | Silver                           |
| Case Material      | Stainless steel                  |
| Case Colour        | Silver                           |
| Case Surface       | Polished / Matted                |
| Colour of the dial | Black                            |
| Stone type         | Diamonds                         |
| Glass              | Sapphire glass                   |
|                    |                                  |
| DETAILS            |                                  |
| Bezel              | Fixed                            |
| Case Bottom        | Stainless steel bottom (pressed) |
| Clasp              | Folding clasp                    |
| Water resistant    | 3 ATM                            |