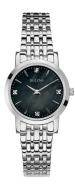

## Bulova ladies' watch 96P148 Specifications

**BUY NOW** 

This document contains all the specifications for the Bulova Klassik 96P148 ladies' watch. We at the DIALANDO® watch store offer a large selection of authentic watches from the best watch brands in the world.

| MATERIAL & COLOUR  |                                  |
|--------------------|----------------------------------|
| Strap Material     | Stainless steel                  |
| Strap Colour       | Silver                           |
| Case Material      | Stainless steel                  |
| Case Colour        | Silver                           |
| Case Surface       | Polished / Matted                |
| Colour of the dial | Black                            |
| Stone type         | Diamonds                         |
| Glass              | Sapphire glass                   |
|                    |                                  |
| DETAILS            |                                  |
| Bezel              | Fixed                            |
| Case Bottom        | Stainless steel bottom (pressed) |
| Clasp              | Folding clasp                    |
| Water resistant    | 3 ATM                            |