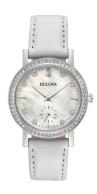

## Bulova ladies' watch 96L245 Specifications

**BUY NOW** 

This document contains all the specifications for the Bulova 96L245 ladies' watch. We at the DIALANDO® watch store offer a large selection of authentic watches from the best watch brands in the world.

| MATERIAL & COLOUR  |                                         |
|--------------------|-----------------------------------------|
| Strap Material     | Calf leather                            |
| Strap Colour       | White                                   |
| Case Material      | Stainless steel                         |
| Case Colour        | Silver                                  |
| Case Surface       | Matted / Polished                       |
| Colour of the dial | Mother of pearl                         |
| Glass              | Hardened glass / Mineral glass          |
| DETAILS            |                                         |
| Bezel              | Fixed                                   |
|                    |                                         |
| Case Bottom        | Pressed / Stainless steel bottom        |
| Case Bottom Clasp  | Pressed / Stainless steel bottom Buckle |