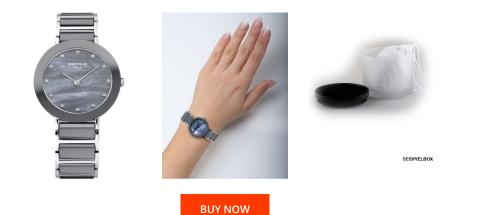

## **DIALANDO**<sup>®</sup>

Bering ladies' watch 11429-789 Specifications

This document contains all the specifications for the Bering Ceramic 11429-789 ladies' watch. We at the DIALANDO<sup>®</sup> watch store offer a large selection of authentic watches from the best watch brands in the world. https://www.dialando.ro/

| PRODUCT INFORMATION |               |  |
|---------------------|---------------|--|
| EAN                 | 4894041104133 |  |
| Gender              | Ladies        |  |
| Brand               | Bering        |  |
| Collection          | Ceramic       |  |
| Warranty [years]    | 2             |  |

| MATERIAL & COLOUR  |                            |
|--------------------|----------------------------|
| Strap Material     | Ceramics / Stainless steel |
| Strap Colour       | Silver / Grey              |
| Case Material      | Ceramics / Stainless steel |
| Case Colour        | Grey / Silver              |
| Case Surface       | Polished / Matted          |
| Colour of the dial | Grey                       |
| Stone type         | Swarovski                  |
| Glass              | Sapphire glass             |

| PRODUCT EXECUTION |                  |
|-------------------|------------------|
| Display Type      | Analogue         |
| Movement type     | Quartz (Battery) |
| Functions         | Hour / Minute    |

| DETAILS         |                                  |
|-----------------|----------------------------------|
| Bezel           | Fixed                            |
| Case Bottom     | Stainless steel bottom (pressed) |
| Clasp           | Pin buckle                       |
| Water resistant | 5 ATM                            |

## MEASURES

| Case width [mm]                  | 29  |
|----------------------------------|-----|
| Case thickness [mm]              | 6   |
| Lug width [mm]                   | 15  |
| Max. wrist<br>circumference [mm] | 190 |