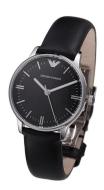

## ladies' watch AR1600 Specifications

**BUY NOW** 

This document contains all the specifications for the Emporio Armani AR1600 ladies' watch. We at the DIALANDO® watch store offer a large selection of authentic watches from the best watch brands in the world.

| MATERIAL & COLOUR  |                |
|--------------------|----------------|
| Strap Material     | Real leather   |
| Strap Colour       | Black          |
| Colour of the dial | Black          |
| Glass              | Mineral glass  |
|                    | Willie at Bass |
| DETAILS            | mileta gass    |
|                    | Index marks    |