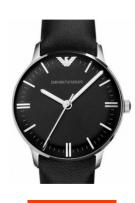

## ladies' watch AR1600 Specifications

**BUY NOW** 

This document contains all the specifications for the Emporio Armani AR1600 ladies' watch. We at the DIALANDO® watch store offer a large selection of authentic watches from the best watch brands in the world.

| MATERIAL & COLOUR  |                |
|--------------------|----------------|
| Strap Material     | Real leather   |
| Strap Colour       | Black          |
| Colour of the dial | Black          |
| Glass              | Mineral glass  |
|                    | Willie at Bass |
| DETAILS            | mileta gass    |
|                    | Index marks    |