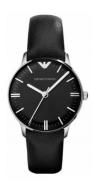

## ladies' watch AR1600 Specifications

**BUY NOW** 

This document contains all the specifications for the Emporio Armani AR1600 ladies' watch. We at the DIALANDO® watch store offer a large selection of authentic watches from the best watch brands in the world.

| MATERIAL & COLOUR  |                |
|--------------------|----------------|
| Strap Material     | Real leather   |
| Strap Colour       | Black          |
| Colour of the dial | Black          |
| Glass              | Mineral glass  |
|                    | Willie at Bass |
| DETAILS            | mileta gass    |
|                    | Index marks    |