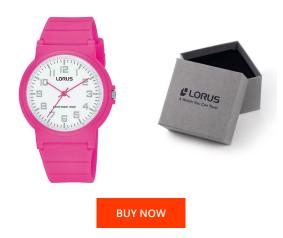

Clasp

Water resistant

| PRODUCT INFORMATION |                 |  |
|---------------------|-----------------|--|
| EAN                 | 4894138347757   |  |
| Gender              | Children        |  |
| Brand               | Lorus           |  |
| Collection          | Kinderuhr 34 mm |  |
| Warranty [years]    | 2               |  |

| MATERIAL & COLOUR  |                                  |
|--------------------|----------------------------------|
| Strap Material     | Silicone                         |
| Strap Colour       | Pink                             |
| Case Material      | Plastic                          |
| Case Colour        | Pink                             |
| Case Surface       | Matted                           |
| Colour of the dial | White                            |
| Glass              | Mineral glass                    |
| DETAILS            |                                  |
| Bezel              | Fixed                            |
| Case Bottom        | Stainless steel bottom (screwed) |

Pin buckle

10 ATM

## PRODUCT EXECUTION Display Type

| Display Type  | Analogue               |
|---------------|------------------------|
| Movement type | Quartz (Battery)       |
| Functions     | Second / Minute / Hour |

| MEASURES                         |     |
|----------------------------------|-----|
| Case width [mm]                  | 34  |
| Case thickness [mm]              | 9   |
| Lug width [mm]                   | 19  |
| Max. wrist<br>circumference [mm] | 185 |