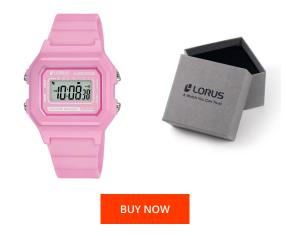

| MATERIAL & COLOUR  |               |
|--------------------|---------------|
| Strap Material     | Silicone      |
| Strap Colour       | Pink          |
| Case Material      | Plastic       |
| Case Colour        | Pink          |
| Case Surface       | Matted        |
| Colour of the dial | Grey          |
| Glass              | Mineral glass |
| DETAILS            |               |
| Bezel              | Fixed         |
| 6 B 11             |               |