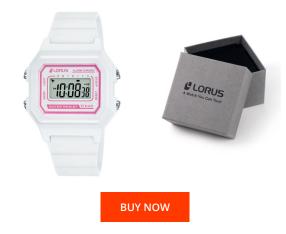

## **DIALANDO**<sup>®</sup>

Lorus kids' watch R2321NX9 Specifications

This document contains all the specifications for the Lorus R2321NX9 kids' watch. We at the DIALANDO<sup>®</sup> watch store offer a large selection of authentic watches from the best watch brands in the world. https://www.dialando.ro/

| MATERIAL & COLOUR  |               |
|--------------------|---------------|
| Strap Material     | Silicone      |
| Strap Colour       | White         |
| Case Material      | Plastic       |
| Case Colour        | White         |
| Case Surface       | Matted        |
| Colour of the dial | Grey          |
| Glass              | Mineral glass |
|                    |               |
| DETAILS            |               |
| Bezel              | Fixed         |