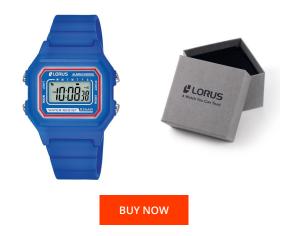

## **DIALANDO**<sup>®</sup>

Lorus kids' watch R2319NX9 Specifications

This document contains all the specifications for the Lorus R2319NX9 kids' watch. We at the DIALANDO<sup>®</sup> watch store offer a large selection of authentic watches from the best watch brands in the world. https://www.dialando.ro/

| MATERIAL & COLOUR  |               |
|--------------------|---------------|
| Strap Material     | Silicone      |
| Strap Colour       | Blue          |
| Case Material      | Plastic       |
| Case Colour        | Blue          |
| Case Surface       | Matted        |
| Colour of the dial | Grey          |
| Glass              | Mineral glass |
|                    |               |
| DETAILS            |               |
| Bezel              | Fixed         |