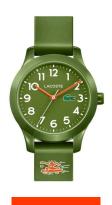

## Lacoste kids' watch 2030015 Specifications

**BUY NOW** 

This document contains all the specifications for the Lacoste 2030015 kids' watch. We at the DIALANDO® watch store offer a large selection of authentic watches from the best watch brands in the world.

https://www.dialando.ro/

| PRODUCT INFORMATION | N                          |
|---------------------|----------------------------|
| EAN                 | 7613272318075              |
| Gender              | Children                   |
| Brand               | Lacoste                    |
| Collection          | L.12.12                    |
| Warranty [years]    | 2                          |
| PRODUCT EXECUTION   |                            |
| Display Type        |                            |
| 1 2 21              | Analogue                   |
| Movement type       | Analogue  Quartz (Battery) |
|                     |                            |
| Movement type       | Quartz (Battery)           |

| MATERIAL & COLOUR  |                   |
|--------------------|-------------------|
| Strap Material     | Silicone          |
| Strap Colour       | Green             |
| Case Material      | Plastic           |
| Colour of the dial | Green             |
| Glass              | Mineral glass     |
| Class              | will let al glass |
| DETAILS            | willer at grass   |
|                    | Pin buckle        |